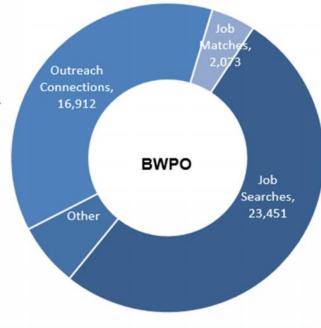

#### PA CareerLink® Pipeline July 1, 2015 - June 30, 2016

Almost 26,000 people have walked through the PA CareerLink® doors in Allegheny County this program year. Where do they go from there?

41,725 Unemployed

18,850 PA CareerLink® Walk-ins

job seekers served by other partners

1,400 Pittsburgh Works referrals