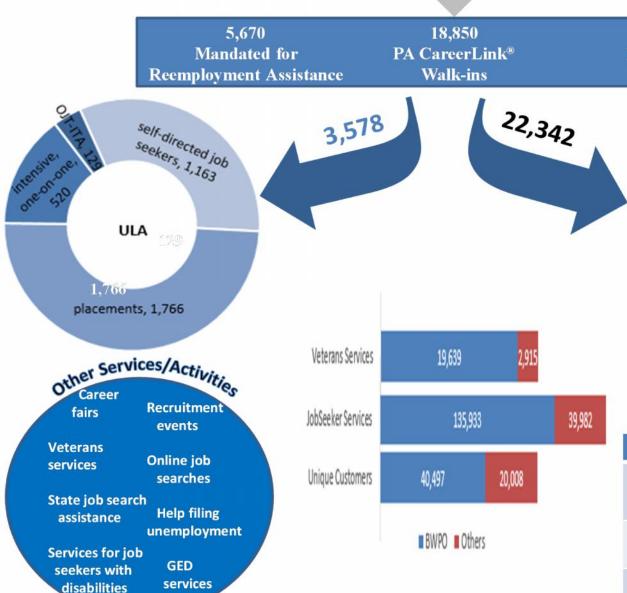

#### PA CareerLink® Pipeline July 1, 2015 - June 30, 2016

Almost 26,000 people have walked through the PA CareerLink® doors in Allegheny County this program year. Where do they go from there?

41,725 Unemployed

#### July - April Title I Performance

|                                                                                                                                                                                                                                                                                                                                                                                                                                                                                                                                                                                                                                                                                                                                                                                                                                                                                                                                                                                                                                                                                                                                                                                                                                                                                                                                                                                                                                                                                                                                                                                                                                                                                                                                                                                                                                                                                                                                                                                                                                                                                                                                | ULA<br>PYIS          | ResCare      | % Change |
|--------------------------------------------------------------------------------------------------------------------------------------------------------------------------------------------------------------------------------------------------------------------------------------------------------------------------------------------------------------------------------------------------------------------------------------------------------------------------------------------------------------------------------------------------------------------------------------------------------------------------------------------------------------------------------------------------------------------------------------------------------------------------------------------------------------------------------------------------------------------------------------------------------------------------------------------------------------------------------------------------------------------------------------------------------------------------------------------------------------------------------------------------------------------------------------------------------------------------------------------------------------------------------------------------------------------------------------------------------------------------------------------------------------------------------------------------------------------------------------------------------------------------------------------------------------------------------------------------------------------------------------------------------------------------------------------------------------------------------------------------------------------------------------------------------------------------------------------------------------------------------------------------------------------------------------------------------------------------------------------------------------------------------------------------------------------------------------------------------------------------------|----------------------|--------------|----------|
| # Job seekers<br>served                                                                                                                                                                                                                                                                                                                                                                                                                                                                                                                                                                                                                                                                                                                                                                                                                                                                                                                                                                                                                                                                                                                                                                                                                                                                                                                                                                                                                                                                                                                                                                                                                                                                                                                                                                                                                                                                                                                                                                                                                                                                                                        | 3,578                | 1,472        | 143.1%   |
| Placements                                                                                                                                                                                                                                                                                                                                                                                                                                                                                                                                                                                                                                                                                                                                                                                                                                                                                                                                                                                                                                                                                                                                                                                                                                                                                                                                                                                                                                                                                                                                                                                                                                                                                                                                                                                                                                                                                                                                                                                                                                                                                                                     | 1,766                | 674          | 162.0%   |
| Cost per<br>placement                                                                                                                                                                                                                                                                                                                                                                                                                                                                                                                                                                                                                                                                                                                                                                                                                                                                                                                                                                                                                                                                                                                                                                                                                                                                                                                                                                                                                                                                                                                                                                                                                                                                                                                                                                                                                                                                                                                                                                                                                                                                                                          | \$1,508              | \$4,532      | -66.7%   |
| Management of the Control of the Con | A cost per placement | PY13 \$2,369 |          |

18,850 PA CareerLink® Walk-ins

job seekers served by other partners

1,400 Pittsburgh Works referrals

#### Other services/activities

Career fairs

Recruitment events

Veterans services

Online job searches

State job search assistance

Help filing unemployment

Services for job seekers with disabilities

**GED** services

41,725 Unemployed July 1, 2015 – June 30, 2016

1,400 Pittsburgh Works Referrals

| Wagner-Peyser   |                |           |                 |  |  |
|-----------------|----------------|-----------|-----------------|--|--|
| Area            | Place-<br>ment | Retention | Avg.<br>Earning |  |  |
| Three<br>Rivers | 64.8%          | %87.3%    | \$16,058        |  |  |
| PA              | 68.0%          | 86.8%     | \$16,425        |  |  |