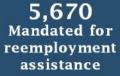

#### July - April Title I Performance

|                                                                                                                                                                                                                                                                                                                                                                                                                                                                                                                                                                                                                                                                                                                                                                                                                                                                                                                                                                                                                                                                                                                                                                                                                                                                                                                                                                                                                                                                                                                                                                                                                                                                                                                                                                                                                                                                                                                                                                                                                                                                                                                                | ULA<br>PYIS          | ResCare      | % Change |
|--------------------------------------------------------------------------------------------------------------------------------------------------------------------------------------------------------------------------------------------------------------------------------------------------------------------------------------------------------------------------------------------------------------------------------------------------------------------------------------------------------------------------------------------------------------------------------------------------------------------------------------------------------------------------------------------------------------------------------------------------------------------------------------------------------------------------------------------------------------------------------------------------------------------------------------------------------------------------------------------------------------------------------------------------------------------------------------------------------------------------------------------------------------------------------------------------------------------------------------------------------------------------------------------------------------------------------------------------------------------------------------------------------------------------------------------------------------------------------------------------------------------------------------------------------------------------------------------------------------------------------------------------------------------------------------------------------------------------------------------------------------------------------------------------------------------------------------------------------------------------------------------------------------------------------------------------------------------------------------------------------------------------------------------------------------------------------------------------------------------------------|----------------------|--------------|----------|
| # Job seekers<br>served                                                                                                                                                                                                                                                                                                                                                                                                                                                                                                                                                                                                                                                                                                                                                                                                                                                                                                                                                                                                                                                                                                                                                                                                                                                                                                                                                                                                                                                                                                                                                                                                                                                                                                                                                                                                                                                                                                                                                                                                                                                                                                        | 3,578                | 1,472        | 143.1%   |
| Placements                                                                                                                                                                                                                                                                                                                                                                                                                                                                                                                                                                                                                                                                                                                                                                                                                                                                                                                                                                                                                                                                                                                                                                                                                                                                                                                                                                                                                                                                                                                                                                                                                                                                                                                                                                                                                                                                                                                                                                                                                                                                                                                     | 1,766                | 674          | 162.0%   |
| Cost per<br>placement                                                                                                                                                                                                                                                                                                                                                                                                                                                                                                                                                                                                                                                                                                                                                                                                                                                                                                                                                                                                                                                                                                                                                                                                                                                                                                                                                                                                                                                                                                                                                                                                                                                                                                                                                                                                                                                                                                                                                                                                                                                                                                          | \$1,508              | \$4,532      | -66.7%   |
| Management of the Control of the Con | A cost per placement | PY13 \$2,369 |          |

18,850 PA CareerLink® Walk-ins

job seekers served by other partners

1,400 Pittsburgh Works referrals