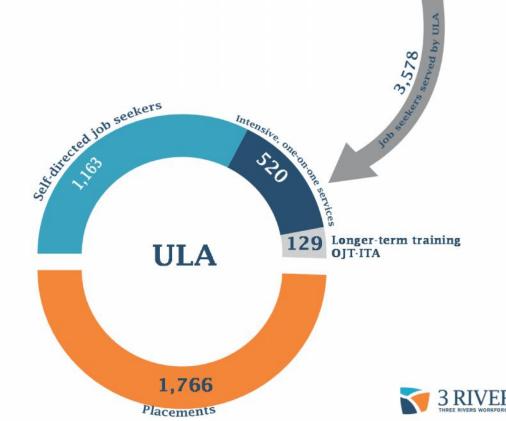

#### July - April Title I Performance

|                                                                                                                                                                                                                                                                                                                                                                                                                                                                                                                                                                                                                                                                                                                                                                                                                                                                                                                                                                                                                                                                                                                                                                                                                                                                                                                                                                                                                                                                                                                                                                                                                                                                                                                                                                                                                                                                                                                                                                                                                                                                                                                                | ULA<br>PYIS          | ResCare      | % Change |
|--------------------------------------------------------------------------------------------------------------------------------------------------------------------------------------------------------------------------------------------------------------------------------------------------------------------------------------------------------------------------------------------------------------------------------------------------------------------------------------------------------------------------------------------------------------------------------------------------------------------------------------------------------------------------------------------------------------------------------------------------------------------------------------------------------------------------------------------------------------------------------------------------------------------------------------------------------------------------------------------------------------------------------------------------------------------------------------------------------------------------------------------------------------------------------------------------------------------------------------------------------------------------------------------------------------------------------------------------------------------------------------------------------------------------------------------------------------------------------------------------------------------------------------------------------------------------------------------------------------------------------------------------------------------------------------------------------------------------------------------------------------------------------------------------------------------------------------------------------------------------------------------------------------------------------------------------------------------------------------------------------------------------------------------------------------------------------------------------------------------------------|----------------------|--------------|----------|
| # Job seekers<br>served                                                                                                                                                                                                                                                                                                                                                                                                                                                                                                                                                                                                                                                                                                                                                                                                                                                                                                                                                                                                                                                                                                                                                                                                                                                                                                                                                                                                                                                                                                                                                                                                                                                                                                                                                                                                                                                                                                                                                                                                                                                                                                        | 3,578                | 1,472        | 143.1%   |
| Placements                                                                                                                                                                                                                                                                                                                                                                                                                                                                                                                                                                                                                                                                                                                                                                                                                                                                                                                                                                                                                                                                                                                                                                                                                                                                                                                                                                                                                                                                                                                                                                                                                                                                                                                                                                                                                                                                                                                                                                                                                                                                                                                     | 1,766                | 674          | 162.0%   |
| Cost per<br>placement                                                                                                                                                                                                                                                                                                                                                                                                                                                                                                                                                                                                                                                                                                                                                                                                                                                                                                                                                                                                                                                                                                                                                                                                                                                                                                                                                                                                                                                                                                                                                                                                                                                                                                                                                                                                                                                                                                                                                                                                                                                                                                          | \$1,508              | \$4,532      | -66.7%   |
| Management of the Control of the Con | A cost per placement | PY13 \$2,369 |          |

18,850 PA CareerLink® Walk-ins

job seekers served by other partners

1,400 Pittsburgh Works referrals